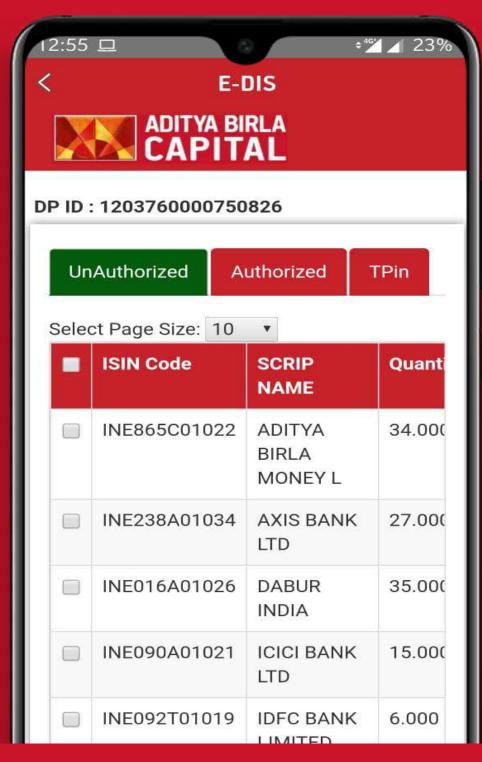

MORE

₹ E-DIS

E – DIS Page

Generate T – PIN by clicking on the T – PIN button

Check your SMS / Email and note down your T Pin

Now select holdings which you wish to sell and click submit.

Enter T – Pin

T Pin Verified Successfully

You can now see your approved scrips under Authorized page.

You can sell your authorized shares from Portfolio Holdings under Positions menu

Left Swipe on the scrip you wish to sell and click on sell.

| 13:55 ● 旦      | 0                | ÷ <sup>46</sup>              |
|----------------|------------------|------------------------------|
| <              | DABUR-EQ :       | NSE                          |
| SELL@          | 503.2 🔻 -1       | L.94 %                       |
| ORDER LIMITS   | MKT DEP          | TH RESIS & SUPP              |
| QUANTITY       |                  | 35                           |
| Limit 🗸        | ×                | 530.30                       |
| PRODUCT        | Tick Size: 0.05] | [Price Range: 461.85-564.45] |
| TRIGGER PRICE  |                  |                              |
| VALIDITY       |                  | Day 🗸                        |
| DISCLOSED QUAN | NTITY            |                              |
| After Marke    | Order            |                              |
| CANCEL         |                  | CONFIRM                      |
|                |                  |                              |
|                |                  |                              |
|                |                  |                              |
|                |                  |                              |
|                |                  |                              |