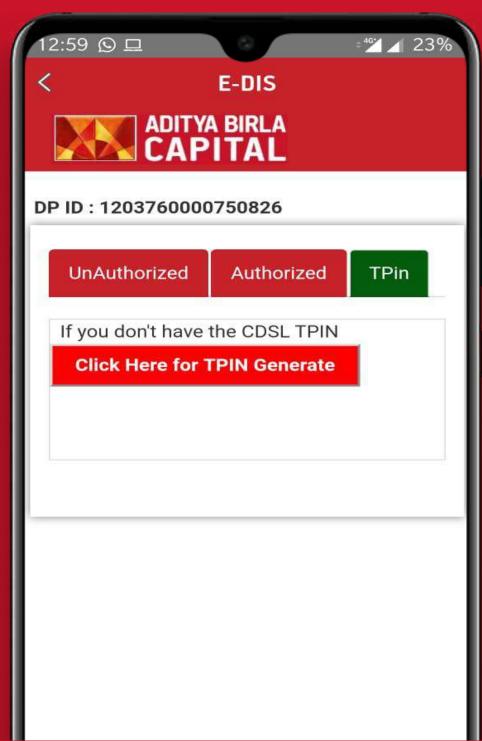

MORE

₹ E-DIS

E – DIS Page

Generate T – PIN by clicking on the T – PIN button

Check your SMS / Email and note down your T Pin

Now select holdings which you wish to sell and click submit.

Enter T – Pin

T Pin Verified Successfully