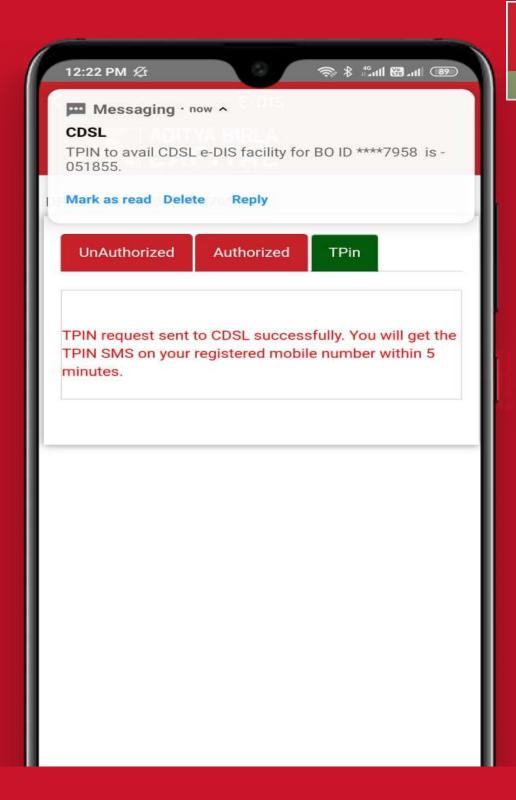

MORE

₹ E-DIS

E – DIS Page

Generate T – PIN by clicking on the T – PIN button

Check your SMS / Email and note down your T Pin

Now select holdings which you wish to sell and click submit.

Enter T – Pin

T Pin Verified Successfully