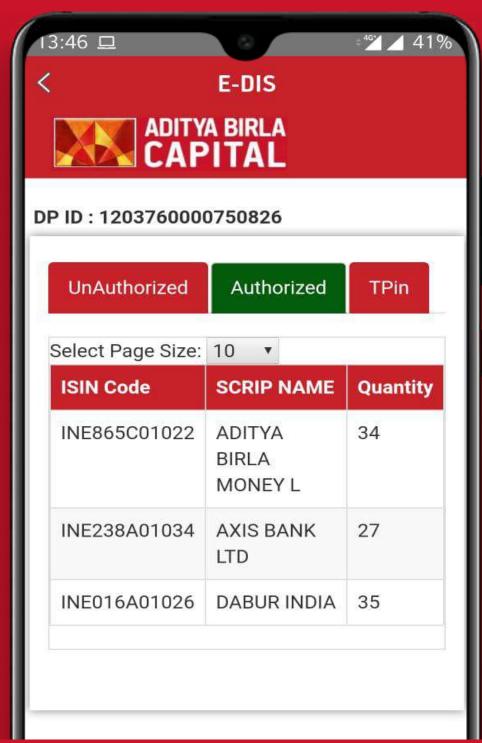

MORE

₹ E-DIS

E – DIS Page

Generate T – PIN by clicking on the T – PIN button

Check your SMS / Email and note down your T Pin

Now select holdings which you wish to sell and click submit.

Enter T – Pin

T Pin Verified Successfully

You can now see your approved scrips under Authorized page.

You can sell your authorized shares from Portfolio Holdings under Positions menu

Left Swipe on the scrip you wish to sell and click on sell.

| 13:55 ● 旦      | 0                | ÷ <sup>46</sup>              |
|----------------|------------------|------------------------------|
| <              | DABUR-EQ :       | NSE                          |
| SELL@          | 503.2 🔻 -1       | L.94 %                       |
| ORDER LIMITS   | MKT DEP          | TH RESIS & SUPP              |
| QUANTITY       |                  | 35                           |
| Limit 🗸        | ×                | 530.30                       |
| PRODUCT        | Tick Size: 0.05] | [Price Range: 461.85-564.45] |
| TRIGGER PRICE  |                  |                              |
| VALIDITY       |                  | Day 🗸                        |
| DISCLOSED QUAN | NTITY            |                              |
| After Marke    | Order            |                              |
| CANCEL         |                  | CONFIRM                      |
|                |                  |                              |
|                |                  |                              |
|                |                  |                              |
|                |                  |                              |
|                |                  |                              |