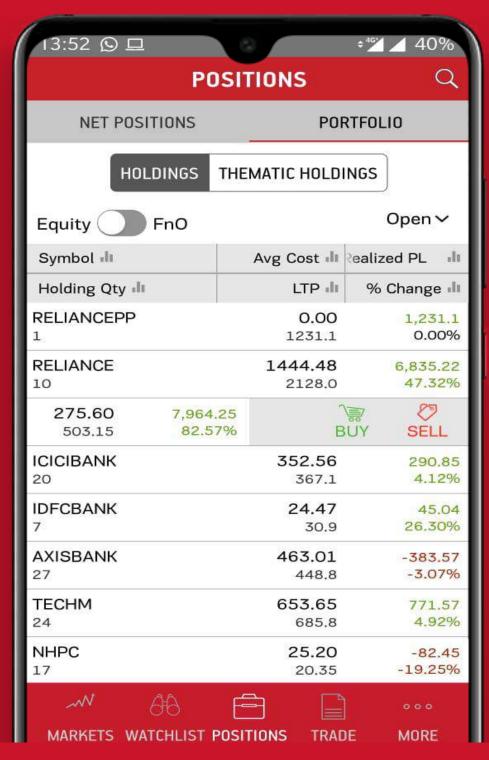

You can now see your approved scrips under Authorized page.

You can sell your authorized shares from Portfolio Holdings under Positions menu

Left Swipe on the scrip you wish to sell and click on sell.

| 13:55 ● 旦      | 0                | ÷ <sup>46</sup>              |
|----------------|------------------|------------------------------|
| <              | DABUR-EQ :       | NSE                          |
| SELL@          | 503.2 🔻 -1       | L.94 %                       |
| ORDER LIMITS   | MKT DEP          | TH RESIS & SUPP              |
| QUANTITY       |                  | 35                           |
| Limit 🗸        | ×                | 530.30                       |
| PRODUCT        | Tick Size: 0.05] | [Price Range: 461.85-564.45] |
| TRIGGER PRICE  |                  |                              |
| VALIDITY       |                  | Day 🗸                        |
| DISCLOSED QUAN | NTITY            |                              |
| After Marke    | Order            |                              |
| CANCEL         |                  | CONFIRM                      |
|                |                  |                              |
|                |                  |                              |
|                |                  |                              |
|                |                  |                              |
|                |                  |                              |

Trade Window – Enter Quantity & Price

Your order is now placed successfully. This was complete E D I S step by step process.