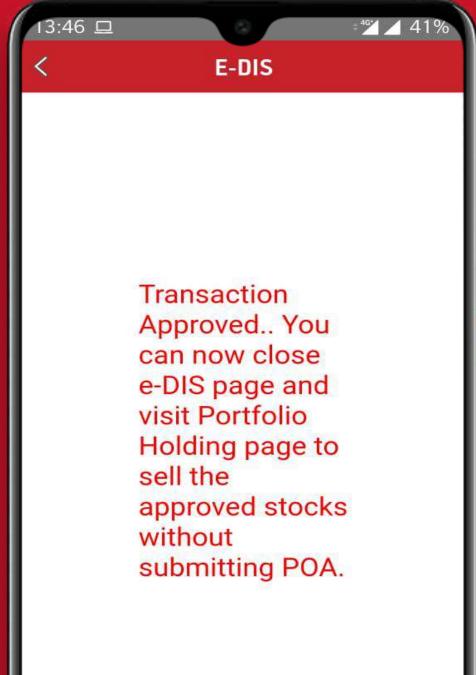

MORE

₹ E-DIS

E – DIS Page

Generate T – PIN by clicking on the T – PIN button

Check your SMS / Email and note down your T Pin

Now select holdings which you wish to sell and click submit.

Enter T – Pin

T Pin Verified Successfully

You can now see your approved scrips under Authorized page.

You can sell your authorized shares from Portfolio Holdings under Positions menu

Left Swipe on the scrip you wish to sell and click on sell.

| 13:55 ● 旦      | 0                | ÷ <sup>46</sup>              |
|----------------|------------------|------------------------------|
| <              | DABUR-EQ :       | NSE                          |
| SELL@          | 503.2 🔻 -1       | L.94 %                       |
| ORDER LIMITS   | MKT DEP          | TH RESIS & SUPP              |
| QUANTITY       |                  | 35                           |
| Limit 🗸        | ×                | 530.30                       |
| PRODUCT        | Tick Size: 0.05] | [Price Range: 461.85-564.45] |
| TRIGGER PRICE  |                  |                              |
| VALIDITY       |                  | Day 🗸                        |
| DISCLOSED QUAN | NTITY            |                              |
| After Marke    | Order            |                              |
| CANCEL         |                  | CONFIRM                      |
|                |                  |                              |
|                |                  |                              |
|                |                  |                              |
|                |                  |                              |
|                |                  |                              |