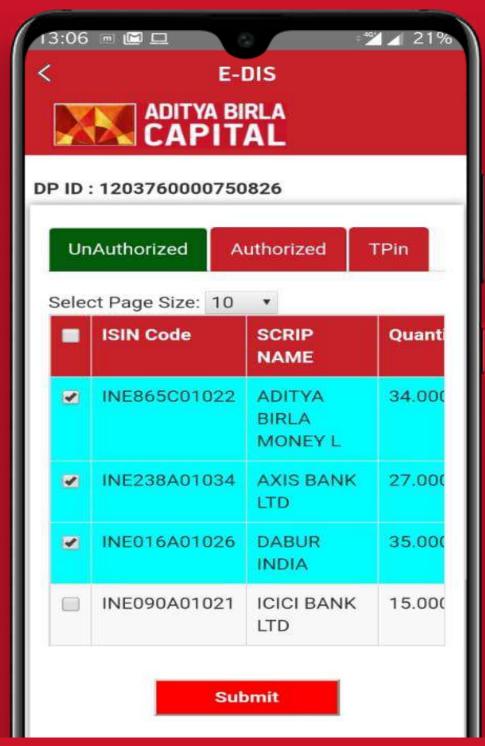

MORE

₹ E-DIS

E – DIS Page

Generate T – PIN by clicking on the T – PIN button

Check your SMS / Email and note down your T Pin

Now select holdings which you wish to sell and click submit.

Enter T – Pin

T Pin Verified Successfully

You can now see your approved scrips under Authorized page.

You can sell your authorized shares from Portfolio Holdings under Positions menu

Left Swipe on the scrip you wish to sell and click on sell.

| 13:55 ● 旦      | 0                | ÷ <sup>46</sup>              |
|----------------|------------------|------------------------------|
| <              | DABUR-EQ :       | NSE                          |
| SELL@          | 503.2 🔻 -1       | L.94 %                       |
| ORDER LIMITS   | MKT DEP          | TH RESIS & SUPP              |
| QUANTITY       |                  | 35                           |
| Limit 🗸        | ×                | 530.30                       |
| PRODUCT        | Tick Size: 0.05] | [Price Range: 461.85-564.45] |
| TRIGGER PRICE  |                  |                              |
| VALIDITY       |                  | Day 🗸                        |
| DISCLOSED QUAN | NTITY            |                              |
| After Marke    | Order            |                              |
| CANCEL         |                  | CONFIRM                      |
|                |                  |                              |
|                |                  |                              |
|                |                  |                              |
|                |                  |                              |
|                |                  |                              |