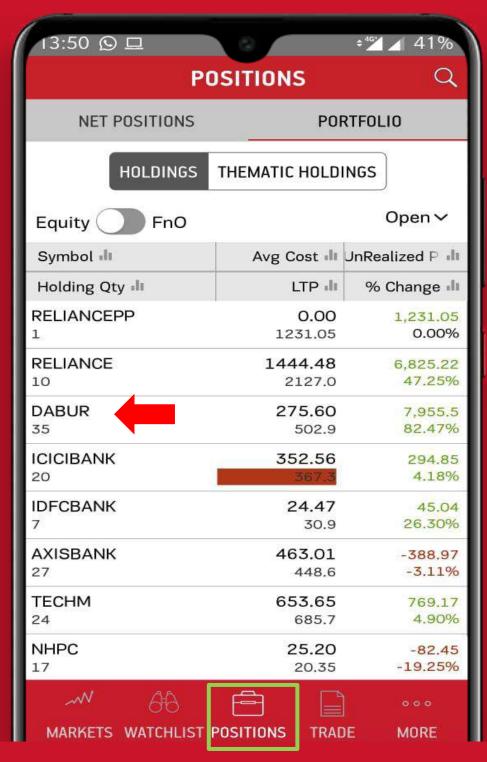

You can now see your approved scrips under Authorized page.

You can sell your authorized shares from Portfolio Holdings under Positions menu

Left Swipe on the scrip you wish to sell and click on sell.

| 13:55 ● 旦      | 0                | ÷ <sup>46</sup>              |
|----------------|------------------|------------------------------|
| <              | DABUR-EQ :       | NSE                          |
| SELL@          | 503.2 🔻 -1       | L.94 %                       |
| ORDER LIMITS   | MKT DEP          | TH RESIS & SUPP              |
| QUANTITY       |                  | 35                           |
| Limit 🗸        | ×                | 530.30                       |
| PRODUCT        | Tick Size: 0.05] | [Price Range: 461.85-564.45] |
| TRIGGER PRICE  |                  |                              |
| VALIDITY       |                  | Day 🗸                        |
| DISCLOSED QUAN | NTITY            |                              |
| After Marke    | Order            |                              |
| CANCEL         |                  | CONFIRM                      |
|                |                  |                              |
|                |                  |                              |
|                |                  |                              |
|                |                  |                              |
|                |                  |                              |