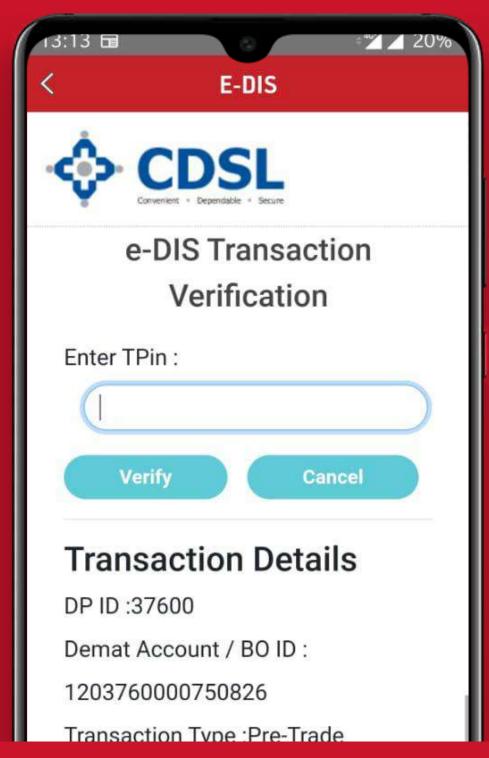

MORE

₹ E-DIS

E – DIS Page

Generate T – PIN by clicking on the T – PIN button

Check your SMS / Email and note down your T Pin

Now select holdings which you wish to sell and click submit.

Enter T – Pin

T Pin Verified Successfully