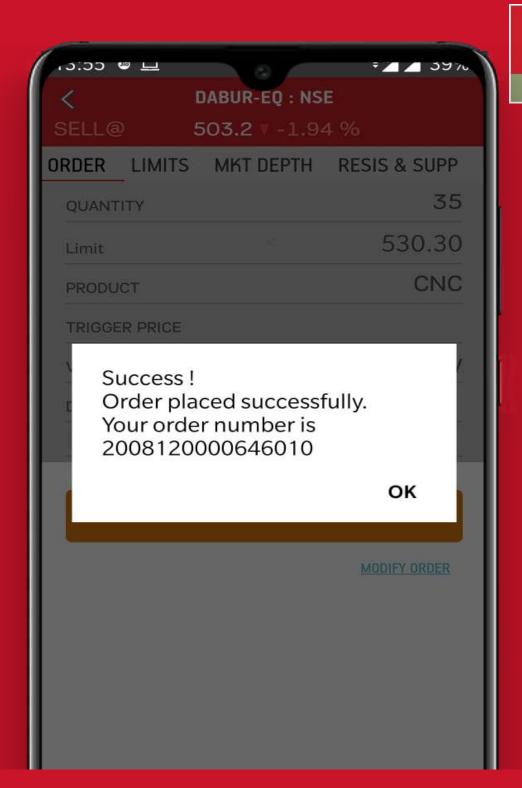

Trade Window – Enter Quantity & Price

Your order is now placed successfully. This was complete E D I S step by step process.