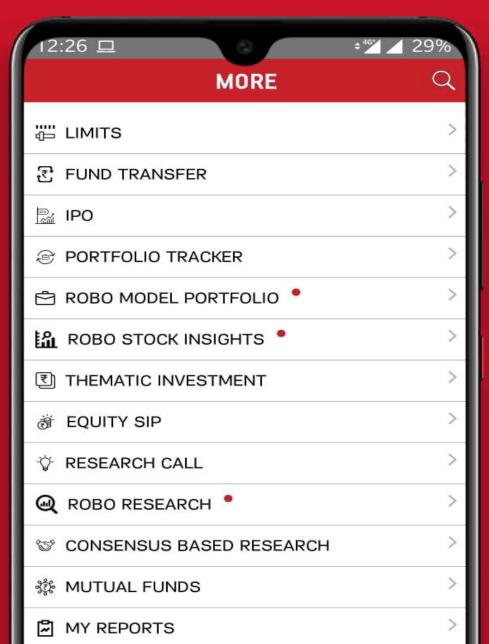

## Facility for Non POA customers to sell shares online

Login with Valid Credentials

Stocks & Securities

Click on More Menu

More Tab → E – DIS

TRADE

MARKETS WATCHLIST POSITIONS

000

MORE

₹ E-DIS

E – DIS Page

Generate T – PIN by clicking on the T – PIN button

Check your SMS / Email and note down your T Pin

Now select holdings which you wish to sell and click submit.

Enter T – Pin

T Pin Verified Successfully