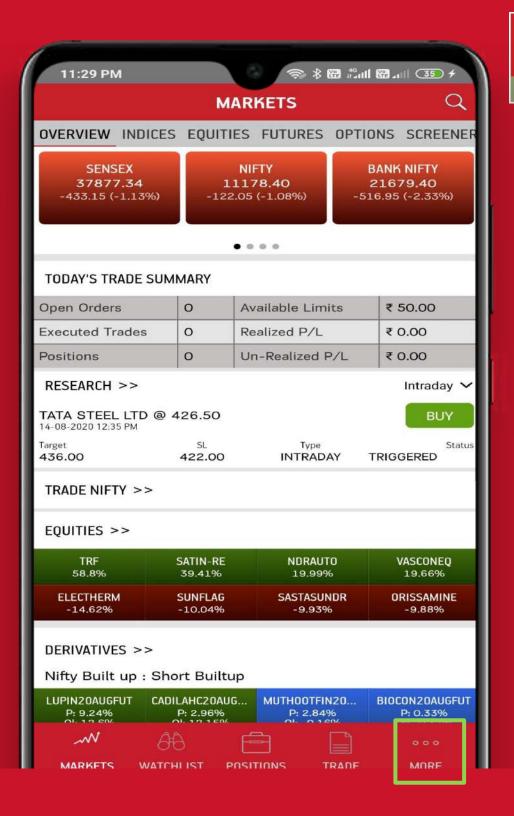

# Online Fund Transfer



# Login with Valid Credentials









## **Fund Transfer**

MARKETS WATCHLIST POSITIONS TRADE MORE

NOTIFICATIONS















**Net Banking Login** 





From 095701503934 - RAKESH NATWA



INR 280.37 as of 17/08/2020 10:59

To ADITYA BIRLA CAPITAL(ATOM TECHNOLOGY)

Amount (INR) 100.00

Remarks

Please enter the following details to authorize this transaction

#### One Time Password

Enter OTP

0:25 Seconds to RESEND OTP



OTP has been generated and sent to your registered Mobile Number. Please do not share it with anyone, even if the person claims to be an ICICI Bank

**Enter OTP** 





#### Please wait

While we pass on your payment confirmation to ADITYA BIRLA CAPITAL(ATOM TECHNOLOGY)

Your Payment of

₹ 100.00

has been made successfully

To ADITYA BIRLA CAPITAL(ATOM TECHNOLOGY)

Your Merchant Reference Number