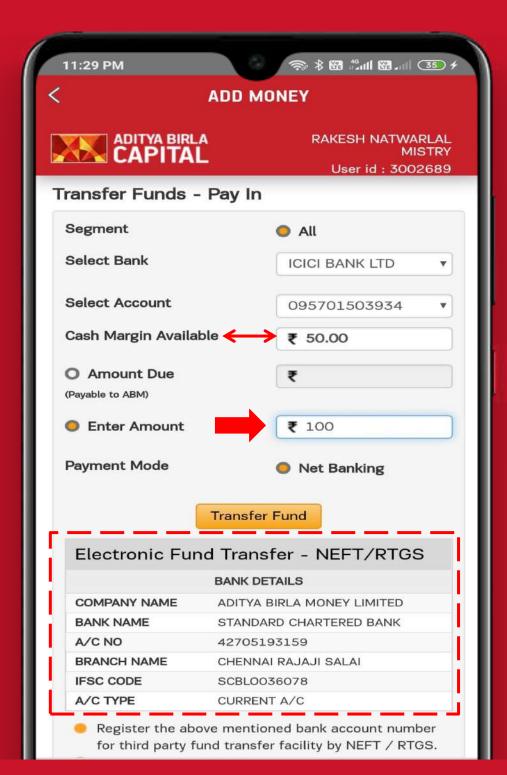

## **Fund Transfer**

MARKETS WATCHLIST POSITIONS TRADE MORE

NOTIFICATIONS

**Net Banking Login** 

From 095701503934 - RAKESH NATWA

INR 280.37 as of 17/08/2020 10:59

To ADITYA BIRLA CAPITAL(ATOM TECHNOLOGY)

Amount (INR) 100.00

Remarks

Please enter the following details to authorize this transaction