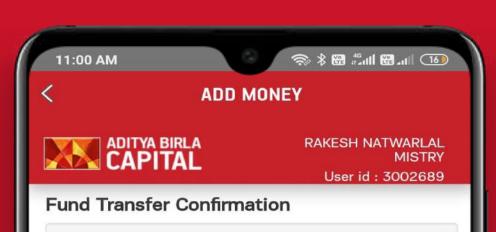

## **Fund Transfer**

MARKETS WATCHLIST POSITIONS TRADE MORE

NOTIFICATIONS

**Net Banking Login** 

From 095701503934 - RAKESH NATWA

INR 280.37 as of 17/08/2020 10:59

To ADITYA BIRLA CAPITAL(ATOM TECHNOLOGY)

Amount (INR) 100.00

Remarks

Please enter the following details to authorize this transaction