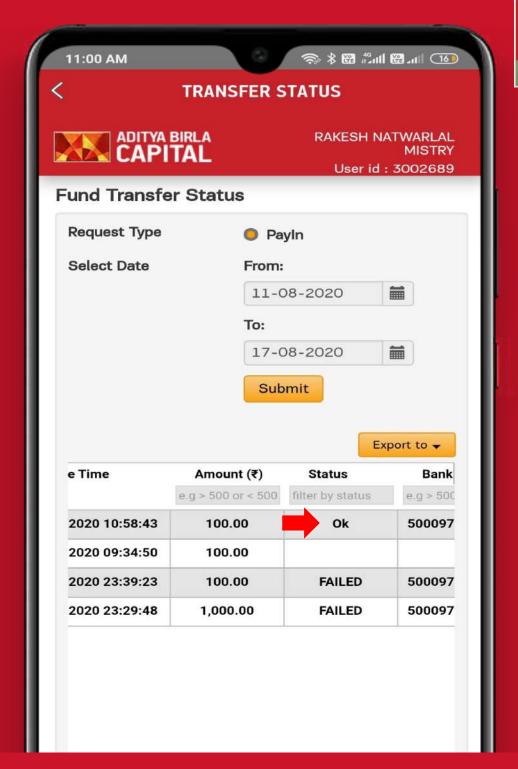

#### Please wait

While we pass on your payment confirmation to ADITYA BIRLA CAPITAL(ATOM TECHNOLOGY)

Your Payment of

₹ 100.00

has been made successfully

To ADITYA BIRLA CAPITAL(ATOM TECHNOLOGY)

Your Merchant Reference Number is 500097314568

Your transaction Reference No. is 2053935255

Please Note: For any transaction related queries, please contact the merchant and quote the Merchant Reference Number mentioned above.

**Fund Transfer Initiated** 





#### Payment Successful Client ID 3002689 Amount 100.00 Transferred Merchant Code 70024 Merchant Reg No. 1569018358969 Bank Reference 2053935255 No. Date & Time Mon Aug 17 11:00:08 IST 2020

Kindly contact the Customer Support, toll free number 1800 270 7000 for any assistance.

### Fund transfer success





# Check your Balance









# THANK YOU



#### **Disclaimers:**

Securities Broking is through Aditya Birla Money Limited: SEBI Registration No. NSE/BSE/MCX/NCDEX:INZ000172636; NSDL /CDSL: IN-DP-17-2015. PMS - INP 000003757, Research Analyst –INH000002145, Investment Adviser - INA000009214. Central Insurance Repository Limited: IRDA/IR2/2014/312. Investments in securities market are subject to market risks, read all the related documents carefully before investing. Please read the risk disclosure document, rights and obligations, guidance note, Do's and Don'ts and policies and procedure carefully before making any investment decision. Brokerage will not exceed the SEBI prescribed limit. Margins as prescribed by Exchange / SEBI will be applicable.

Corporate Office: Sai Sagar, 2nd & 3rd Floor, Plot No.M-7, Th