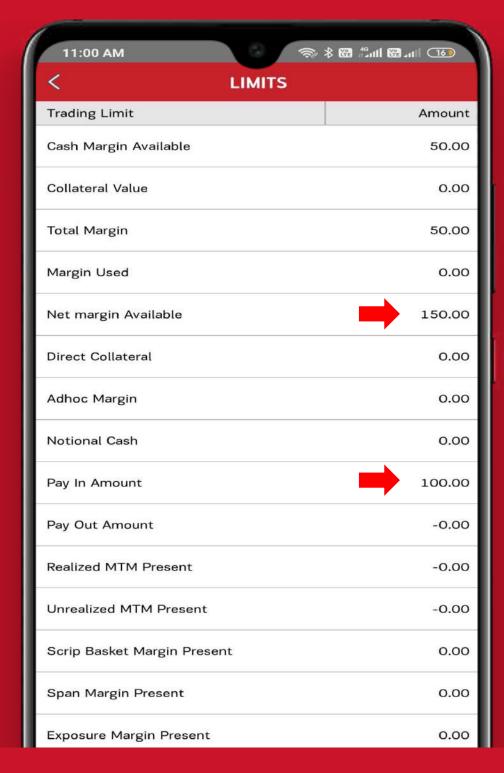

Bank

**Enter OTP** 





#### Please wait

While we pass on your payment confirmation to ADITYA BIRLA CAPITAL(ATOM TECHNOLOGY)

Your Payment of

₹ 100.00

has been made successfully

To ADITYA BIRLA CAPITAL(ATOM TECHNOLOGY)

Your Merchant Reference Number is 500097314568

Your transaction Reference No. is 2053935255

Please Note: For any transaction related queries, please contact the merchant and quote the Merchant Reference Number mentioned above.

**Fund Transfer Initiated** 





#### Payment Successful Client ID 3002689 Amount 100.00 Transferred Merchant Code 70024 Merchant Reg No. 1569018358969 Bank Reference 2053935255 No. Date & Time Mon Aug 17 11:00:08 IST 2020

Kindly contact the Customer Support, toll free number 1800 270 7000 for any assistance.

### Fund transfer success





# Check your Balance









# THANK YOU



#### **Disclaimers:**

Securities Broking is through Aditya Birla Money Limited: SEBI Registration No. NSE/BSE/MCX/NCDEX:INZ000172636; NSDL /CDSL: IN-DP-17-2015. PMS - INP 000003757, Research Analyst –INH000002145, Investment Adviser - INA000009214. Central Insurance Repository Limited: IRDA/IR2/2014/312. Investments in securities market are subject to market risks, read all the related documents carefully before investing. Please read the risk disclosure document, rights and obligations, guidance note, Do's and Don'ts and policies and procedure carefully before making any investment decision. Brokerage will not exceed the SEBI prescribed limit. Margins as prescribed by Exchange / SEBI will be applicable.

Corporate Office: Sai Sagar, 2nd & 3r