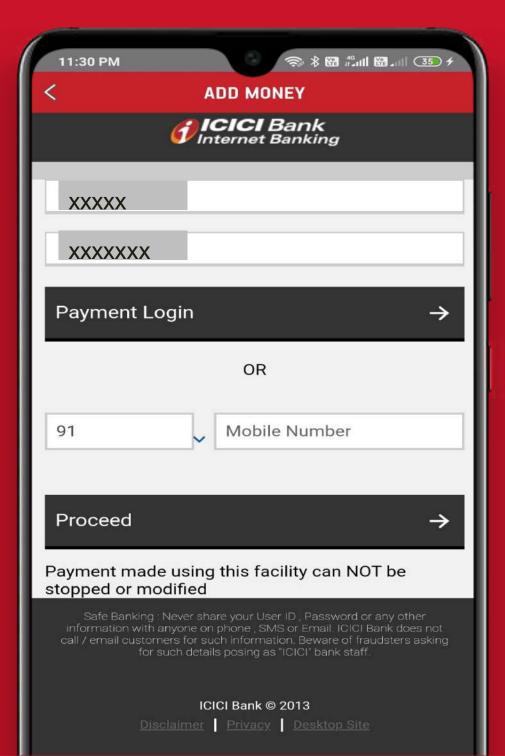

# Online Fund Transfer



# Login with Valid Credentials









## **Fund Transfer**

MARKETS WATCHLIST POSITIONS TRADE MORE

NOTIFICATIONS















**Net Banking Login** 





From 095701503934 - RAKESH NATWA



INR 280.37 as of 17/08/2020 10:59

To ADITYA BIRLA CAPITAL(ATOM TECHNOLOGY)

Amount (INR) 100.00

Remarks

Please enter the following details to authorize this transaction

#### One Time Password

Enter OTP

0:25 Seconds to RESEND OTP



OTP has been generated and sent to your registered Mobile Number. Please do not share it with anyone, even if the person claims to be an ICICI Bank

**Enter OTP** 





#### Please wait

While we pass on your payment confirmation to ADITYA BIRLA CAPITAL(ATOM TECHNOLOGY)

Your Payment of

₹ 100.00

has been made successfully

To ADITYA BIRLA CAPITAL(ATOM TECHNOLOGY)

Your Merchant Reference Number is 500097314568

Your transaction Reference No. is 2053935255

Please Note: For any transactio