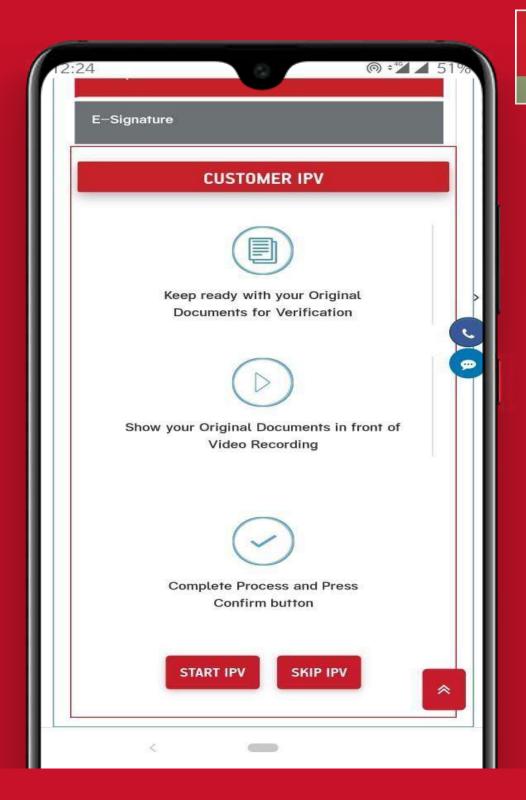

Customer IPV: IPV would be successfully completed with a video recording of your original documents.

Customer IPV: Record your IPV with 4 steps, save and proceed.

E-Signature Consent: Click Accept& Submit.