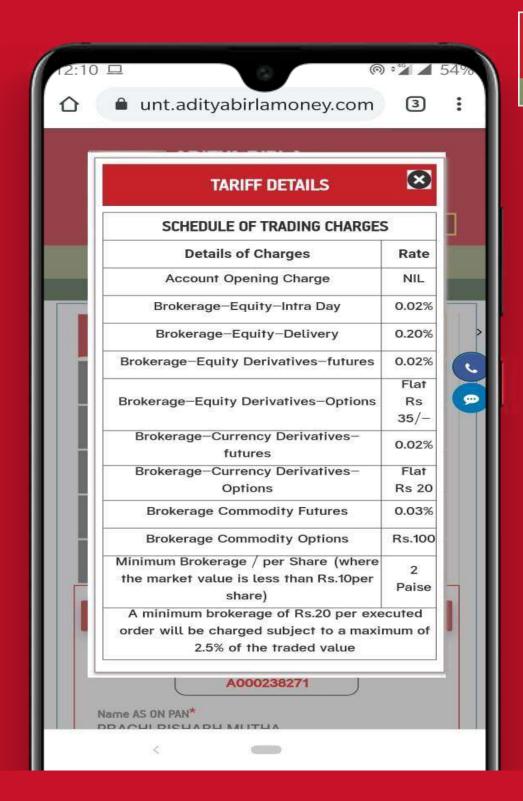

Personal Details : Standard Plan Tariff Details

Personal Details: Enter all the required details.

**Personal Details**: Select the trading segments you want to trade into.

Personal Details Success

Bank Details : Enter the banking details correctly