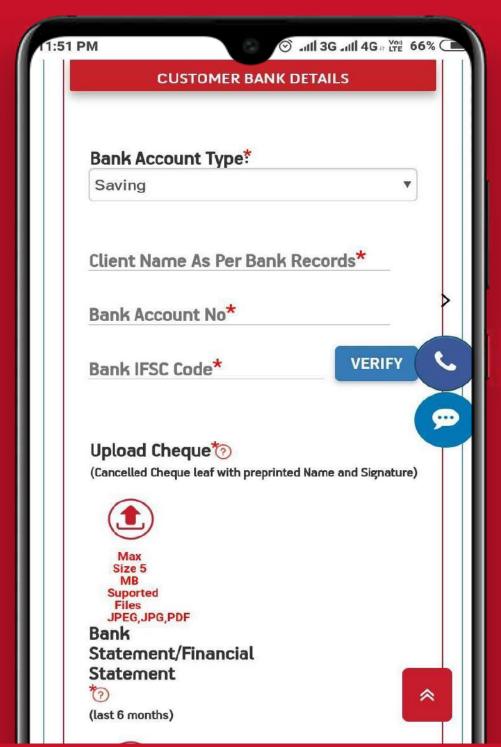

Personal Details : Standard Plan Tariff Details

Personal Details: Enter all the required details.

**Personal Details**: Select the trading segments you want to trade into.

Personal Details Success

Bank Details : Enter the banking details correctly