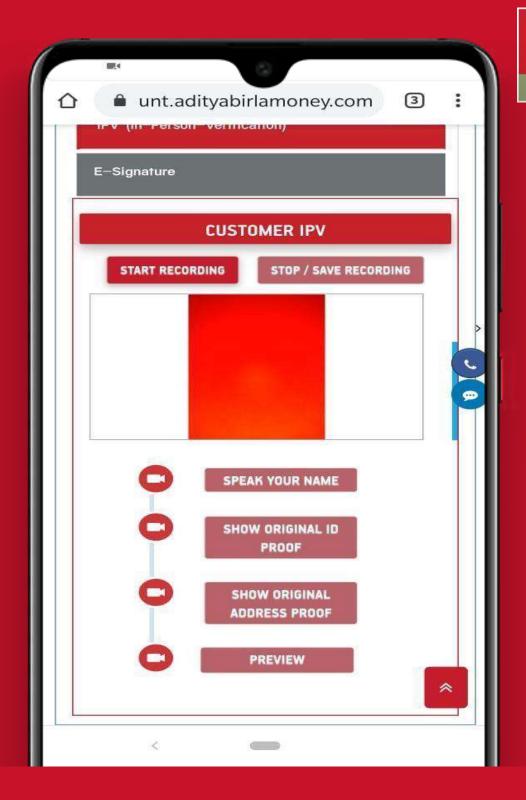

Customer IPV: IPV would be successfully completed with a video recording of your original documents.

Customer IPV: Record your IPV with 4 steps, save and proceed.

E-Signature Consent: Click Accept& Submit.