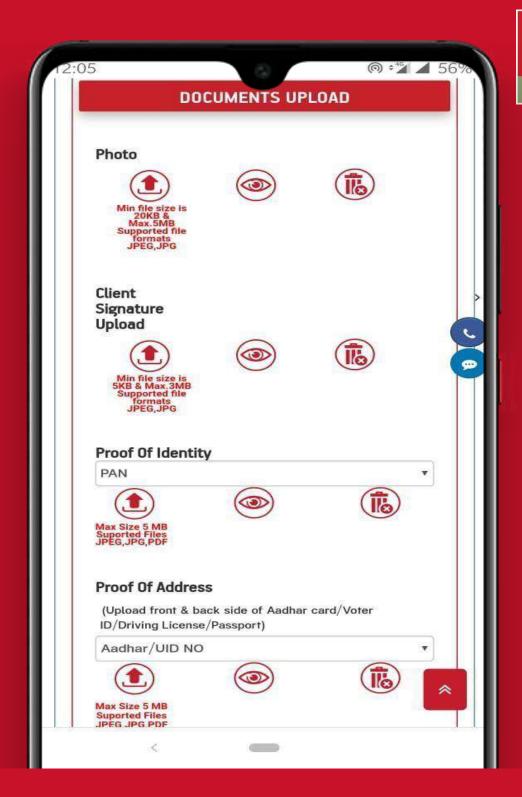

Additional Details Success.

**Documents Upload**: Upload the documents in the required formats & sizes and proceed.

**Documents Upload**: Upload the documents in the required formats & sizes and proceed.