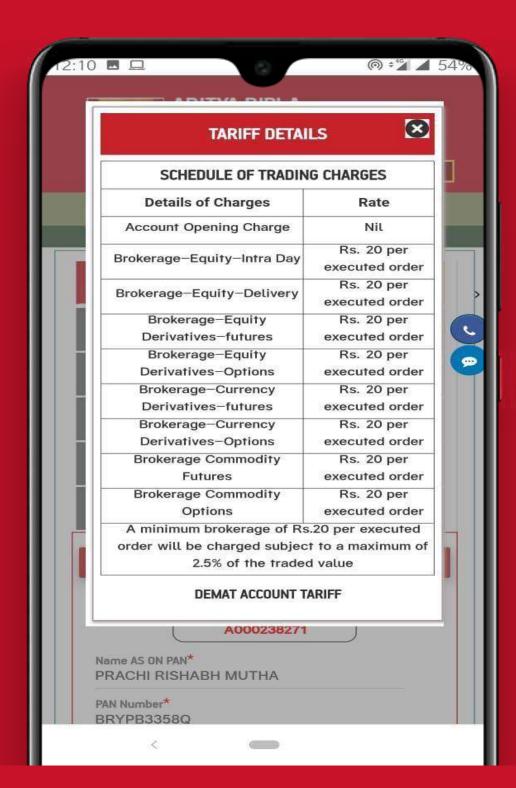

Personal Details : Standard Plan Tariff Details

Personal Details: Enter all the required details.

**Personal Details**: Select the trading segments you want to trade into.

Personal Details Success

Bank Details : Enter the banking details correctly