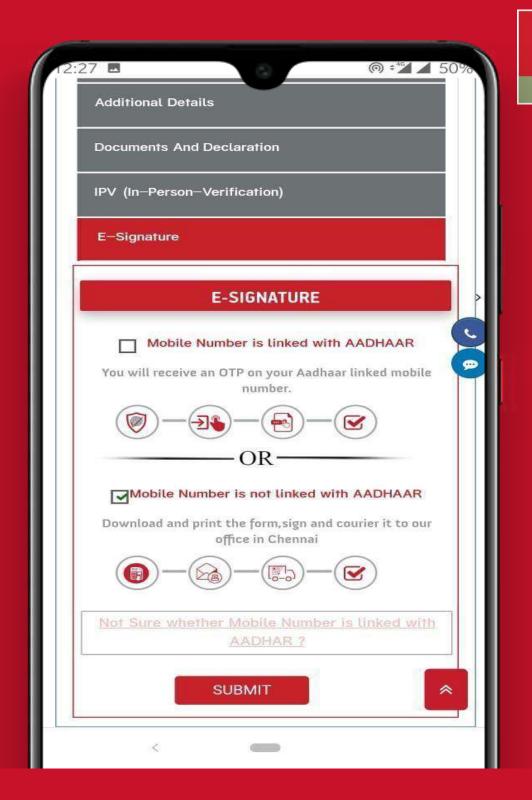

**E-Signature Consent**: Tick the second box if Mobile No is not linked with Aadhar.

**E-Signature Consent**: Tick the first box if Mobile No is linked with Aadhar & proceed.

E-Signature Consent: Success Screen.