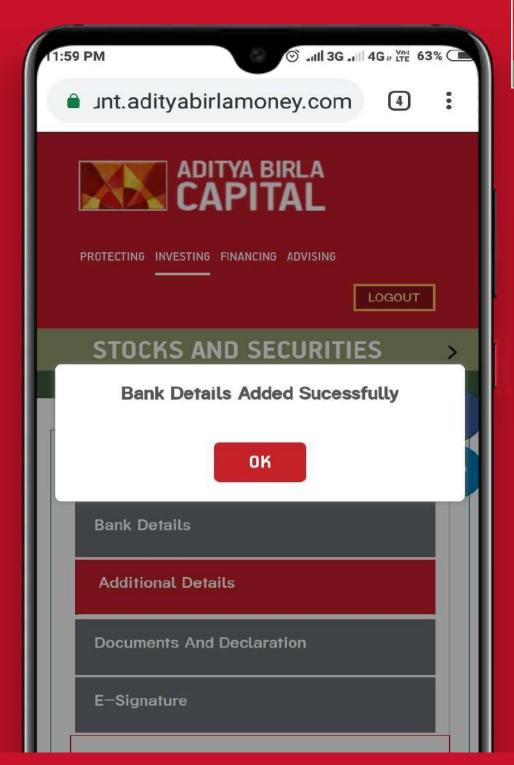

Personal Details : Standard Plan Tariff Details

Personal Details: Enter all the required details.

**Personal Details**: Select the trading segments you want to trade into.

Personal Details Success

Bank Details : Enter the banking details correctly

Additional Details : Enter all the additional details

Additional Details: Enter all the additional details.

Additional Details: Enter all the additional details.

Additional Details: You can view the standing instructions and click cave & continue to proceed.