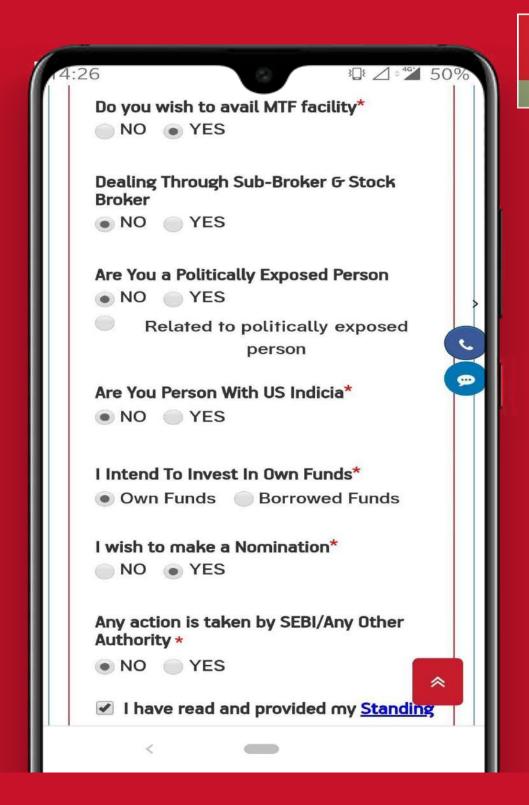

Additional Details : Enter all the additional details

Additional Details: Enter all the additional details.

Additional Details: Enter all the additional details.

Additional Details: You can view the standing instructions and click cave & continue to proceed.