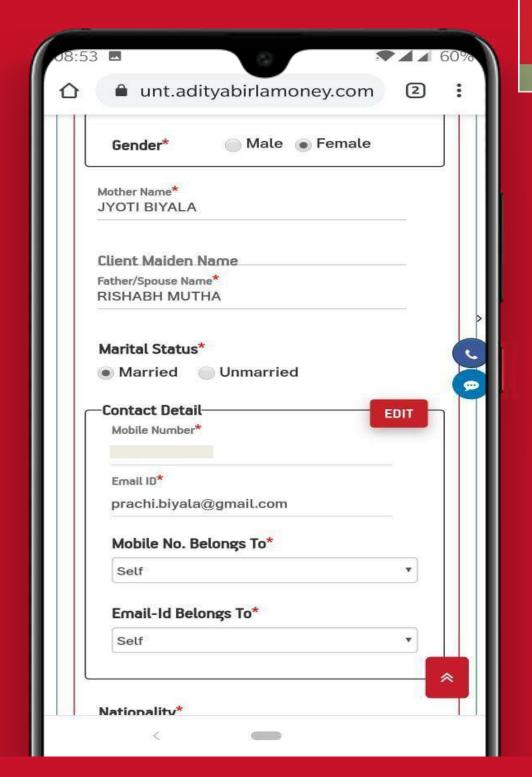

Additional Details : Enter all the additional details

Additional Details: Enter all the additional details.

Additional Details: Enter all the additional details.

Additional Details: You can view the standing instructions and click cave & continue to proceed.