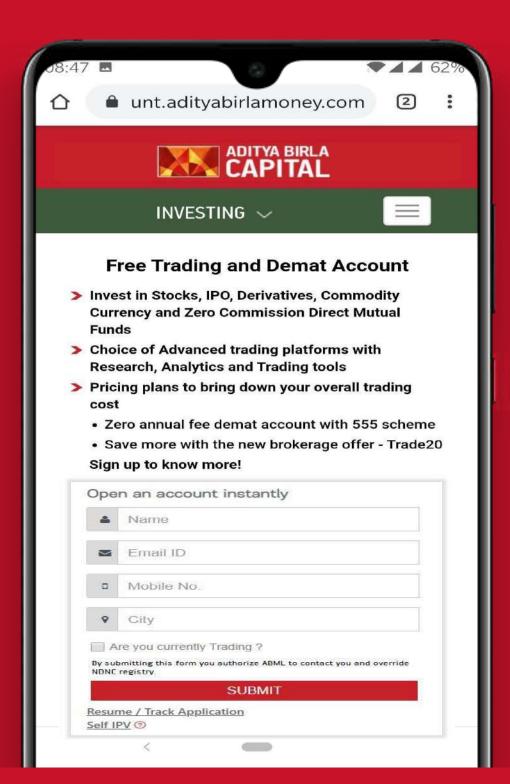

## eKYC NON KRA Flow

You can type the below link which will lead you to the account opening page.

https://onlineaccount.adityabirlamoney.com/

**Personal Details**: Enter all the required details. Select your Pricing / Tariffplan.