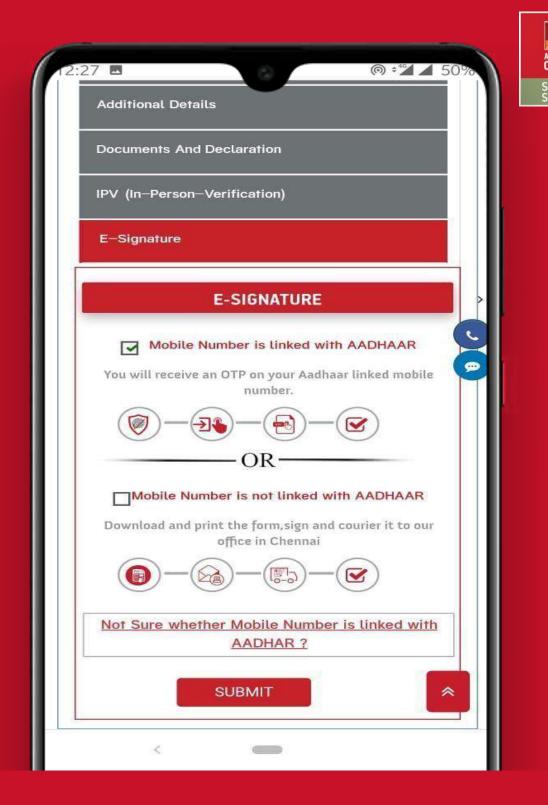

**E-Signature Consent**: Tick the second box if Mobile No is not linked with Aadhar.

**E-Signature Consent**: Tick the first box if Mobile No is linked with Aadhar & proceed.

E-Signature Consent: Success Screen.