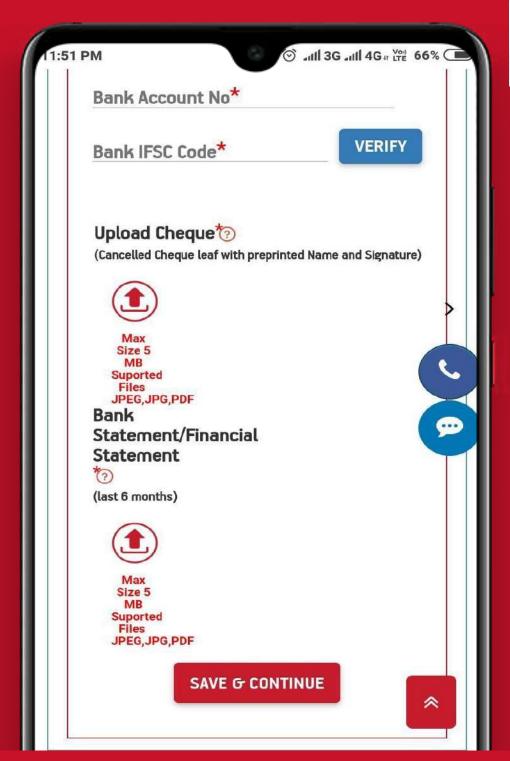

Personal Details : Standard Plan Tariff Details

Personal Details: Enter all the required details.

**Personal Details**: Select the trading segments you want to trade into.

Personal Details Success

Bank Details : Enter the banking details correctly