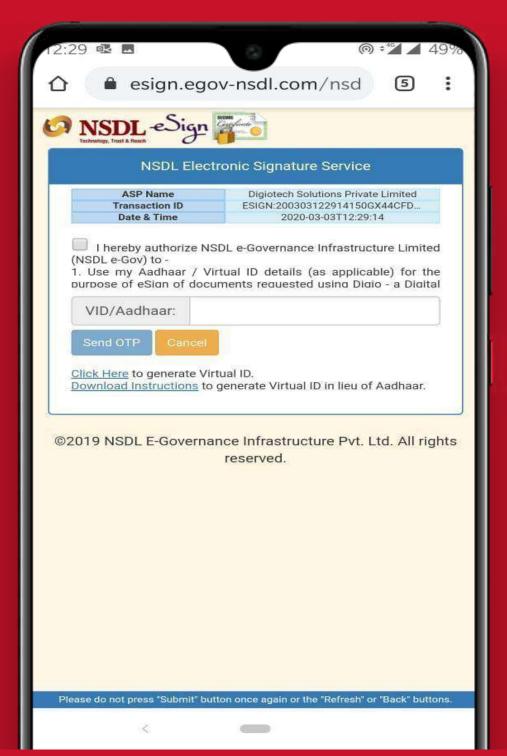

Customer IPV: IPV would be successfully completed with a video recording of your original documents.

Customer IPV: Record your IPV with 4 steps, save and proceed.

E-Signature Consent: Click Accept& Submit.