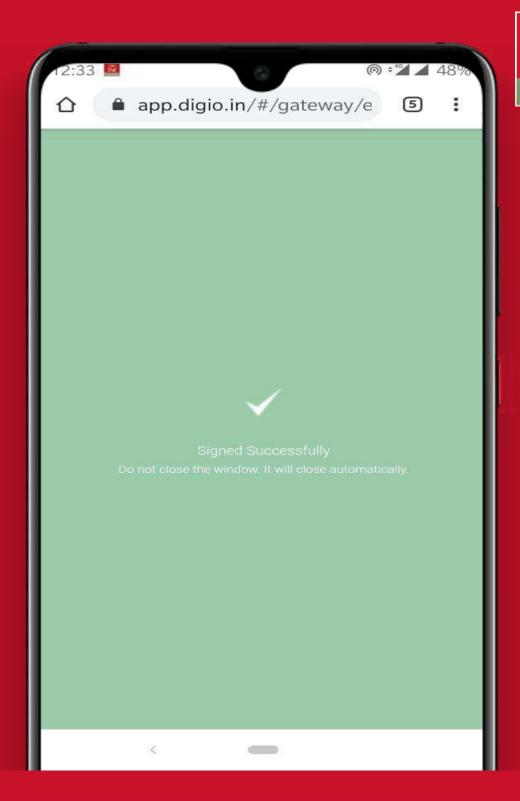

**E-Signature Consent**: Tick the second box if Mobile No is not linked with Aadhar.

**E-Signature Consent**: Tick the first box if Mobile No is linked with Aadhar & proceed.

E-Signature Consent: Success Screen.