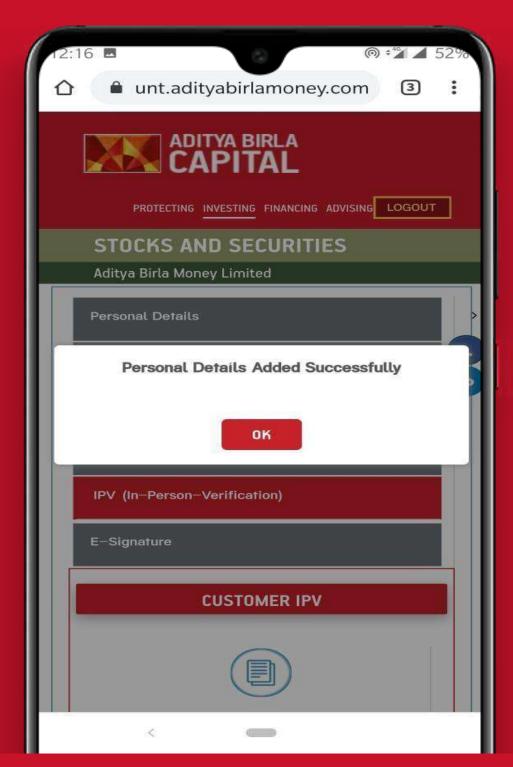

Additional Details Success.

**Documents Upload**: Upload the documents in the required formats & sizes and proceed.

**Documents Upload**: Upload the documents in the required formats & sizes and proceed.