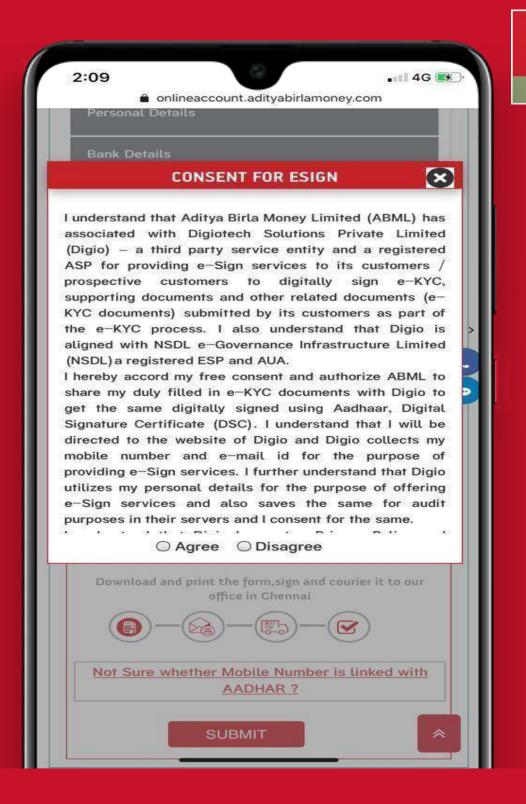

Customer IPV: IPV would be successfully completed with a video recording of your original documents.

Customer IPV: Record your IPV with 4 steps, save and proceed.

E-Signature Consent: Click Accept& Submit.

**E-Signature Consent**: Tick the second box if Mobile No is not linked with Aadhar.

**E-Signature Consent**: Tick the first box if Mobile No is linked with Aadhar & proceed.

E-Signature Consent: Success Screen.