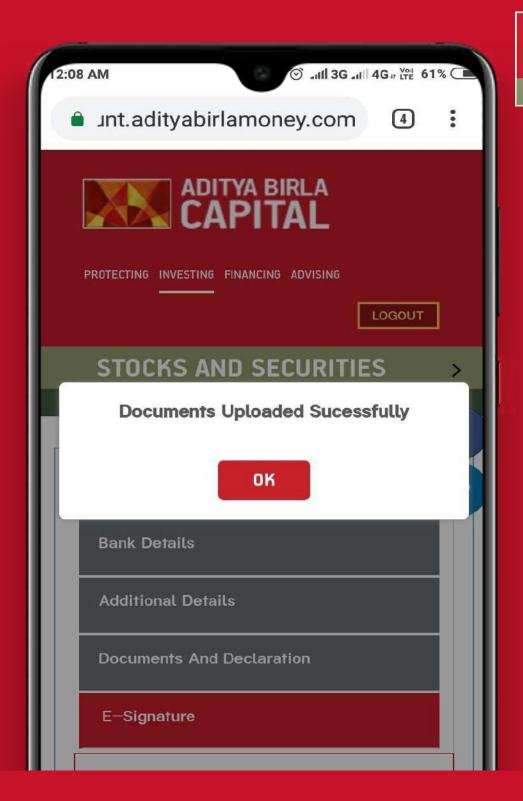

Additional Details Success.

**Documents Upload**: Upload the documents in the required formats & sizes and proceed.

**Documents Upload**: Upload the documents in the required formats & sizes and proceed.