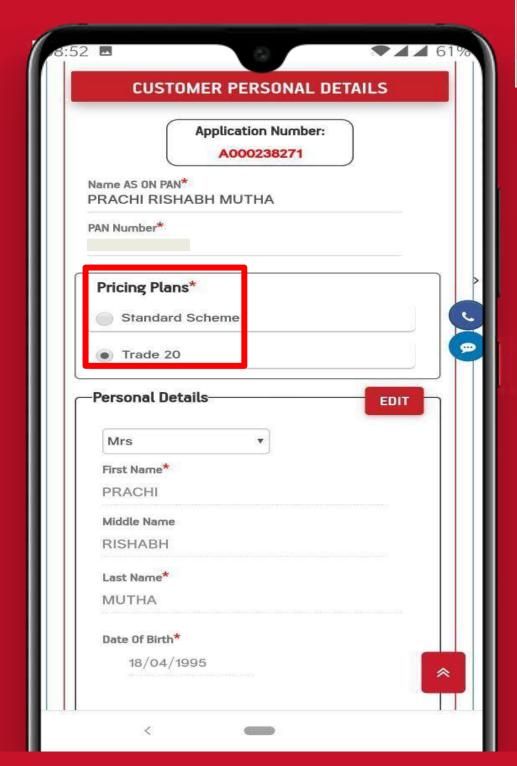

## eKYC NON KRA Flow

You can type the below link which will lead you to the account opening page.

https://onlineaccount.adityabirlamoney.com/

**Personal Details**: Enter all the required details. Select your Pricing / Tariffplan.

Personal Details : Standard Plan Tariff Details

Personal Details: Enter all the required details.

**Personal Details**: Select the trading segments you want to trade into.

Personal Details Success

Bank Details : Enter the banking details correctly