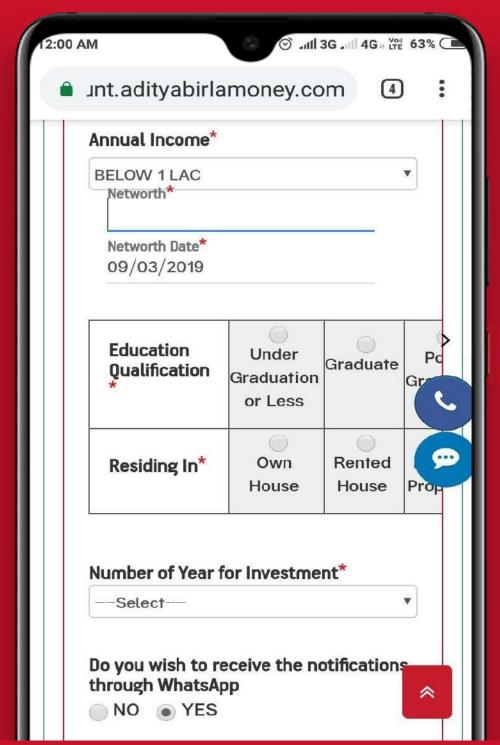

Additional Details : Enter all the additional details

Additional Details: Enter all the additional details.

Additional Details: Enter all the additional details.

Additional Details: You can view the standing instructions and click cave & continue to proceed.