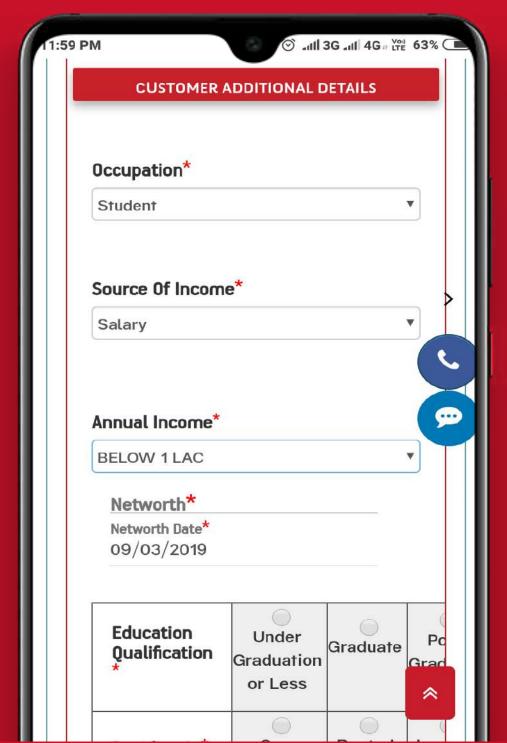

Additional Details : Enter all the additional details

Additional Details: Enter all the additional details.

Additional Details: Enter all the additional details.

Additional Details: You can view the standing instructions and click cave & continue to proceed.