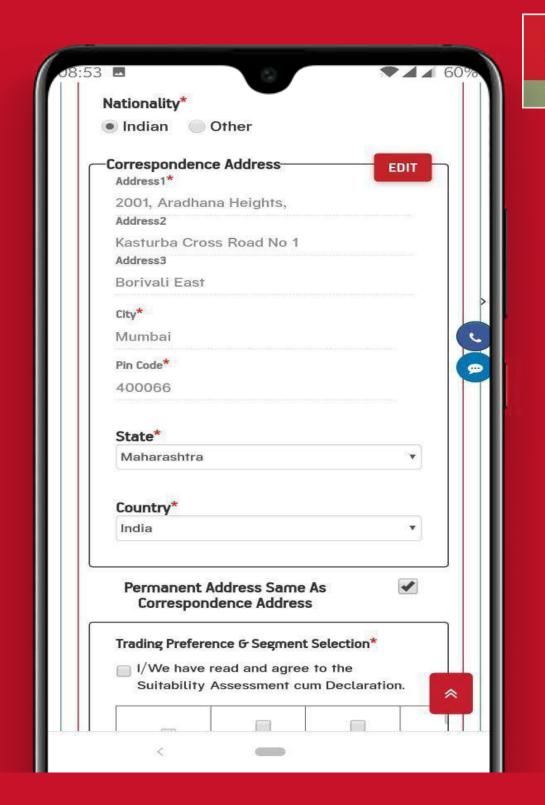

Additional Details : Enter all the additional details

Additional Details: Enter all the additional details.

Additional Details: Enter all the additional details.

Additional Details: You can view the standing instructions and click cave & continue to proceed.