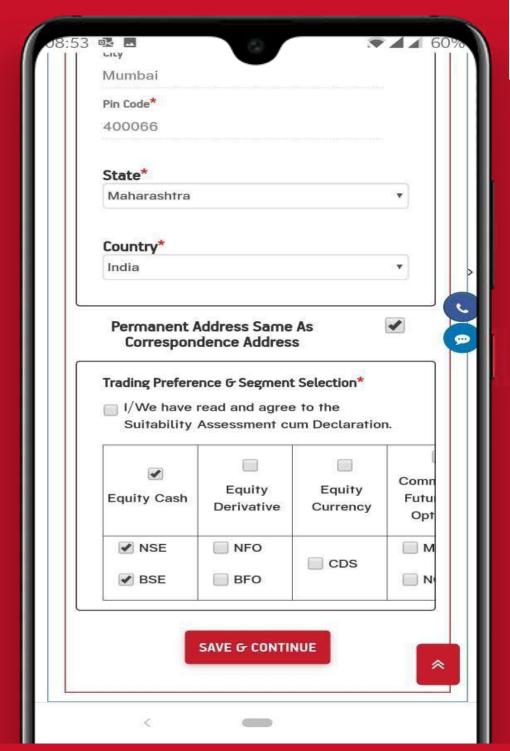

Personal Details : Standard Plan Tariff Details

Personal Details: Enter all the required details.

**Personal Details**: Select the trading segments you want to trade into.

Personal Details Success

Bank Details : Enter the banking details correctly