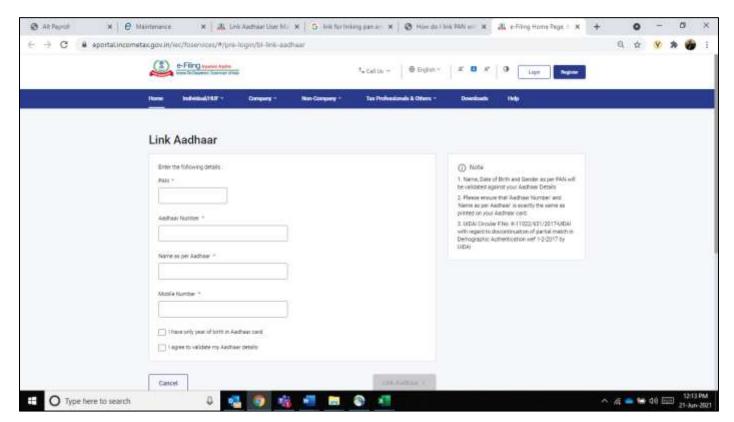

## Online Linking of Aadhaar Number and PAN

Online linking of Aadhaar number with PAN can be done by logging on to the below link. <a href="https://eportal.incometax.gov.in/iec/foservices/#/pre-login/bl-link-aadhaar">https://eportal.incometax.gov.in/iec/foservices/#/pre-login/bl-link-aadhaar</a>

Enter the following details: PAN; Aadhaar no.; and Name as mentioned on the Aadhaar card

After entering the details click on "Link Aadhaar". Post verification from UIDAI the linking will be confirmed.